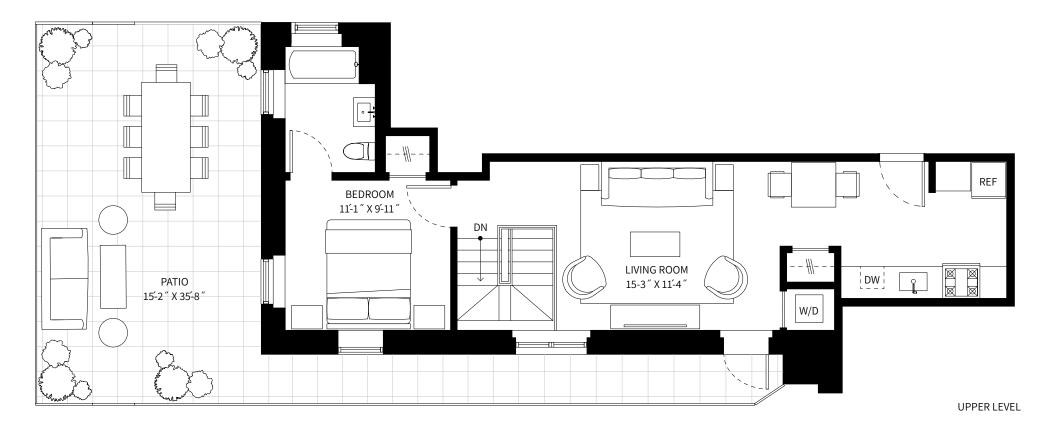

## RESIDENCE GARDEN B

1 Bedroom Duplex | 1.5 Bath | Patio Interior 1,375 SQ FT Exterior 482 SQ FT

463 West 142nd Street New York, NY 10031 212-439-2142 info@463W142.com 463W142.com

Exclusive Sales & Marketing Brown Harris Stevens Development Marketing