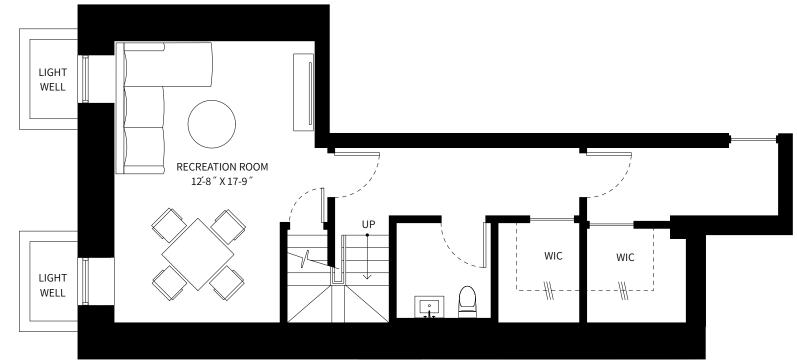

## RESIDENCE GARDEN B

1 Bedroom Duplex | 1.5 Bath | Patio Interior 1,375 SQ FT Exterior 482 SQ FT

463 West 142nd Street New York, NY 10031 212-439-2142 info@463W142.com 463W142.com

Exclusive Sales & Marketing Brown Harris Stevens Development Marketing

LOWER LEVEL