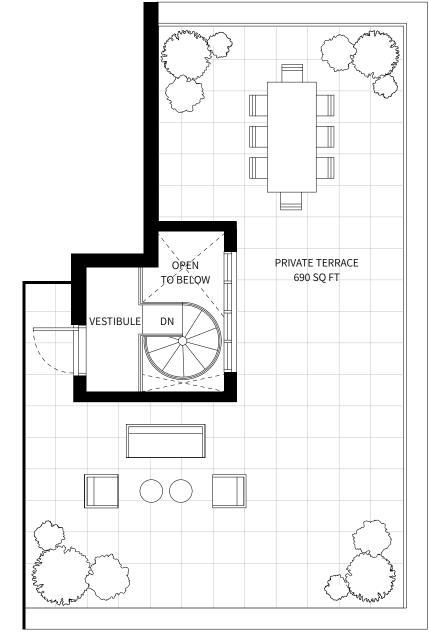

## 463 WEST 142

PESIDENCE PHA

2 Bedroom Duplex | 2 Bath Terrace Interior 1,280 SQ FT Exterior 690 SQ FT

463 West 142nd Street New York, NY 10031 212-439-2142 info@463W142.com 463W142.com

Exclusive Sales & Marketing Brown Harris Stevens Development Marketing