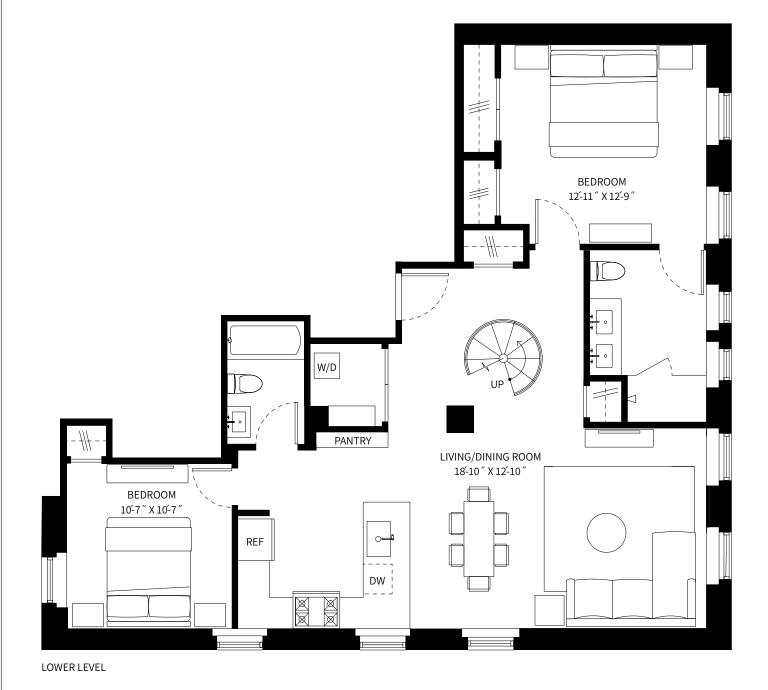

## 463 WEST 142

PESIDENCE PHA

2 Bedroom Duplex | 2 Bath Terrace Interior 1,280 SQ FT Exterior 690 SQ FT

463 West 142nd Street New York, NY 10031 212-439-2142 info@463W142.com 463W142.com

Exclusive Sales & Marketing Brown Harris Stevens Development Marketing